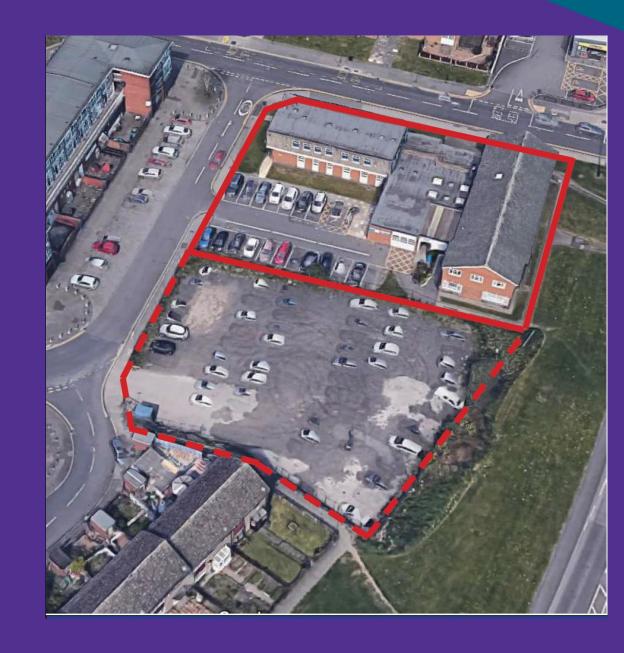

## BURMANTOFTS

- 6 years in the making
- Huge number of stakeholders
- Health inequalities
- Regeneration area
- Existing health building not fit for purpose
- Tension need to secure a quick solution versus partnership/best community solution