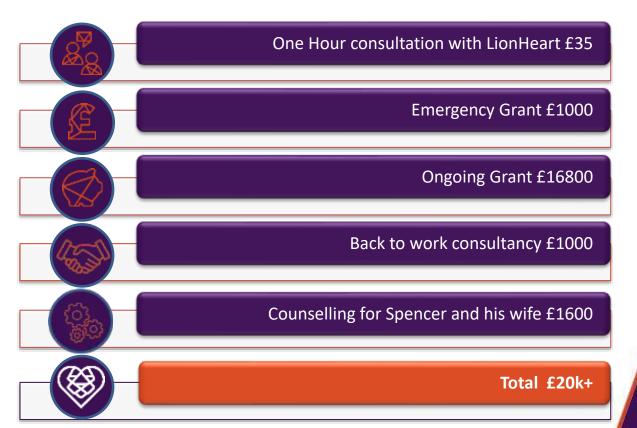

#### **Spencer**

- Serious accident
- Brain injury

#### **Services Provided by LionHeart**