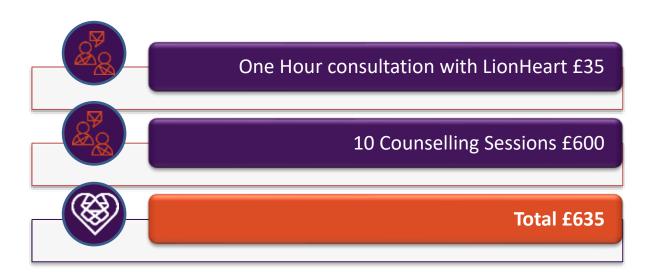

#### **Deborah**

- Lack of self-confidence
- Social Anxiety

#### **Services Provided by LionHeart**